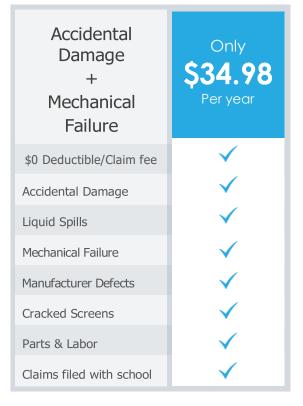

## Program Details

| Device Type        | Insurance Plan | Coverage Period | Premium | Transaction Fee | Total   |
|--------------------|----------------|-----------------|---------|-----------------|---------|
| HP/Dell Chromebook | Damage/Failure | 12 Months       | \$32.98 | \$2.00          | \$34.98 |