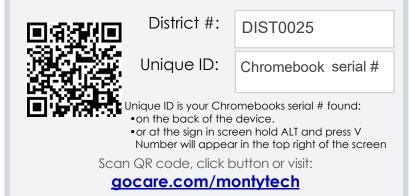

#### Enrolling is simple!

**Step 1:** Visit the portal by scanning QR code below with your phones camera, click the orange 'Buy Now' button or visit gocare.com/montytech

**Step 2:** Provide your District ID and Device's Serial # found on back of your device.

**Step 3:** Provide student name, your email and payment info, then submit.